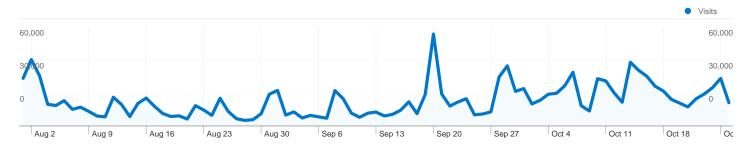

#### Site Usage

1,342,590 Visits

\_\_\_\_\_2,900,817 Pageviews

2.16 Pages/Visit

68.66% Bounce Rate

00:03:13 Avg. Time on Site

34.51% % New Visits

| Traffic Sources Overview |                                             |
|--------------------------|---------------------------------------------|
|                          | Referring Sites 998,668.00 (74.38%)         |
|                          | ■ <b>Direct Traffic</b> 281,439.00 (20.96%) |
|                          | Search Engines 48,415.00 (3.61%)            |
|                          | Other 14,068 (1.05%)                        |
|                          |                                             |

Site Usage