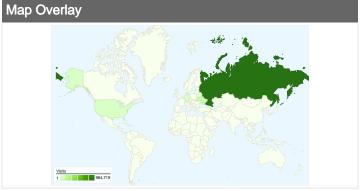

## 1,342,590 visits came from 178 countries/territories

| Visits<br>1,342,590<br>% of Site Total:<br>100.00% | Pages/Visit 2.16 Site Avg: 2.16 (0.00%) | <b>00:03:</b><br>Site Avg: |             | % New Visits<br>34.56%<br>Site Avg:<br>34.18% (1.13%) | <b>Bounce 68.66</b> Site Avg: 68.669 | %           |
|----------------------------------------------------|-----------------------------------------|----------------------------|-------------|-------------------------------------------------------|--------------------------------------|-------------|
| Country/Territory                                  |                                         | Visits                     | Pages/Visit | Avg. Time on Site                                     | % New Visits                         | Bounce Rate |
| Russia                                             |                                         | 984,719                    | 2.16        | 00:03:13                                              | 31.70%                               | 68.57%      |
| Ukraine                                            |                                         | 125,247                    | 2.09        | 00:03:25                                              | 38.17%                               | 69.78%      |
| United States                                      |                                         | 40,866                     | 2.21        | 00:02:50                                              | 52.04%                               | 69.45%      |
| Germany                                            |                                         | 22,854                     | 2.35        | 00:03:23                                              | 36.83%                               | 66.10%      |
| Belarus                                            |                                         | 22,440                     | 1.88        | 00:02:55                                              | 37.81%                               | 72.89%      |
| Israel                                             |                                         | 21,319                     | 2.40        | 00:03:40                                              | 48.14%                               | 61.96%      |
| Latvia                                             |                                         | 10,492                     | 2.12        | 00:03:05                                              | 38.31%                               | 69.39%      |
| Canada                                             |                                         | 10,339                     | 2.12        | 00:02:48                                              | 45.96%                               | 70.36%      |
| United Kingdom                                     |                                         | 9,982                      | 2.30        | 00:03:37                                              | 40.42%                               | 66.60%      |