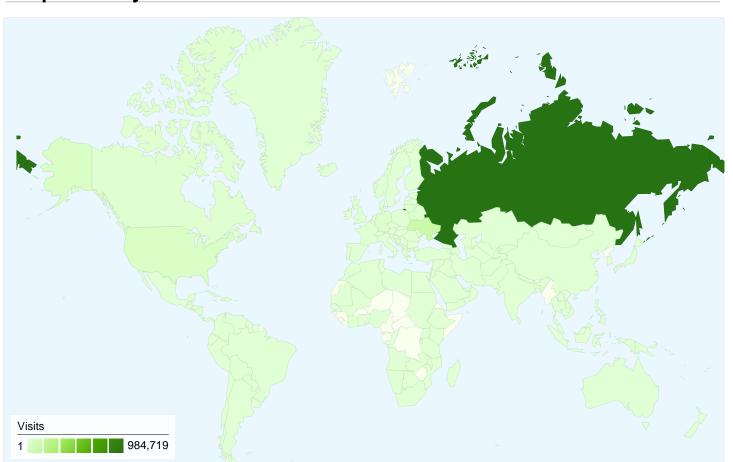

## 1,342,590 visits came from 178 countries/territories

| Visits<br>1,342,590<br>% of Site Total:<br>100.00% | Pages/Visit 2.16 Site Avg: 2.16 (0.00%) | <b>00:03:</b><br>Site Avg: |             | % New Visits<br>34.56%<br>Site Avg:<br>34.18% (1.13%) | <b>Bounce 68.66</b> Site Avg: 68.669 | %           |
|----------------------------------------------------|-----------------------------------------|----------------------------|-------------|-------------------------------------------------------|--------------------------------------|-------------|
| Country/Territory                                  |                                         | Visits                     | Pages/Visit | Avg. Time on Site                                     | % New Visits                         | Bounce Rate |
| Russia                                             |                                         | 984,719                    | 2.16        | 00:03:13                                              | 31.70%                               | 68.57%      |
| Ukraine                                            |                                         | 125,247                    | 2.09        | 00:03:25                                              | 38.17%                               | 69.78%      |
| United States                                      |                                         | 40,866                     | 2.21        | 00:02:50                                              | 52.04%                               | 69.45%      |
| Germany                                            |                                         | 22,854                     | 2.35        | 00:03:23                                              | 36.83%                               | 66.10%      |
| Belarus                                            |                                         | 22,440                     | 1.88        | 00:02:55                                              | 37.81%                               | 72.89%      |
| Israel                                             |                                         | 21,319                     | 2.40        | 00:03:40                                              | 48.14%                               | 61.96%      |
| Latvia                                             |                                         | 10,492                     | 2.12        | 00:03:05                                              | 38.31%                               | 69.39%      |
| Canada                                             |                                         | 10,339                     | 2.12        | 00:02:48                                              | 45.96%                               | 70.36%      |
| United Kingdom                                     |                                         | 9,982                      | 2.30        | 00:03:37                                              | 40.42%                               | 66.60%      |