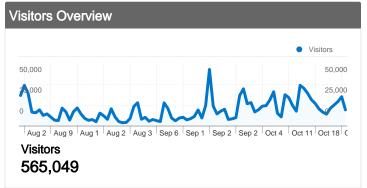

#### 565,049 people visited this site

1,342,590 Visits

565,049 Absolute Unique Visitors

2,900,817 Pageviews

2.16 Average Pageviews

00:03:13 Time on Site

68.66% Bounce Rate

34.51% New Visits