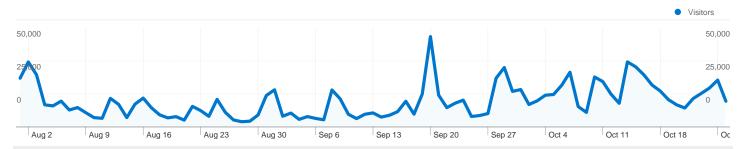

#### 565,049 people visited this site

1,342,590 Visits

565,049 Absolute Unique Visitors

2,900,817 Pageviews

2.16 Average Pageviews

00:03:13 Time on Site

68.66% Bounce Rate

34.51% New Visits