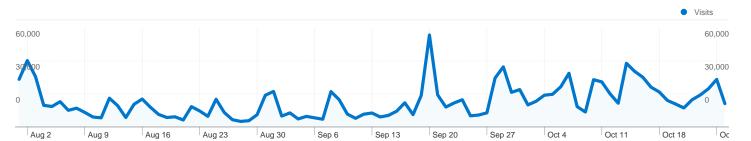

#### 565,049 people visited this site

1,342,590 Visits

565,049 Absolute Unique Visitors

2,900,817 Pageviews

2.16 Average Pageviews

00:03:13 Time on Site

68.66% Bounce Rate

34.51% New Visits

Site Usage