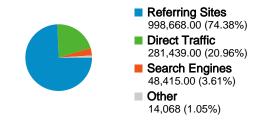

#### Site Usage

1,342,590 Visits

\_\_\_\_\_2,900,817 Pageviews

2.16 Pages/Visit

68.66% Bounce Rate

00:03:13 Avg. Time on Site

34.51% % New Visits

| Traffic Sources Overview |                                             |
|--------------------------|---------------------------------------------|
|                          | Referring Sites 998,668.00 (74.38%)         |
|                          | ■ <b>Direct Traffic</b> 281,439.00 (20.96%) |
|                          | Search Engines 48,415.00 (3.61%)            |
|                          | Other 14,068 (1.05%)                        |
|                          |                                             |

#### All traffic sources sent a total of 1,342,590 visits

74.38% Referring Sites

3.61% Search Engines

### **Top Traffic Sources**

| Sources                         | Visits  | % visits |
|---------------------------------|---------|----------|
| (direct) ((none))               | 281,439 | 20.96%   |
| livejournal.com (referral)      | 247,668 | 18.45%   |
| blogs.yandex.ru (referral)      | 86,264  | 6.43%    |
| tema.livejournal.com (referral) | 70,301  | 5.24%    |
| chistoprudov.livejournal.com    | 28,063  | 2.09%    |