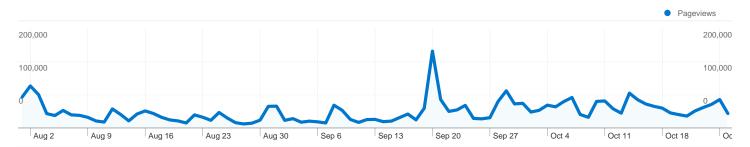

#### Pages on this site were viewed a total of 2,900,817 times

2,900,817 Pageviews

2,535,851 Unique Views

68.66% Bounce Rate