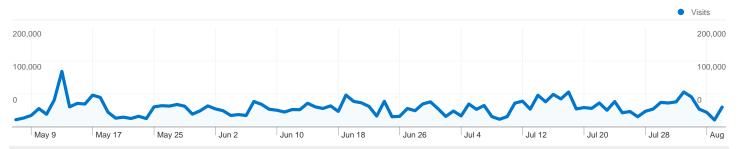

#### Site Usage

May 9

200,000

100,000

6,993,833 Pageviews

May 17

May 25

Jun 2

Jun 10

Jun 18

Jun 26

1.94 Pages/Visit

68.04% Bounce Rate

Jul 4

00:03:10 Avg. Time on Site

Jul 12

Jul 28

Aug

Visits 200,000 100,000

Jul 20