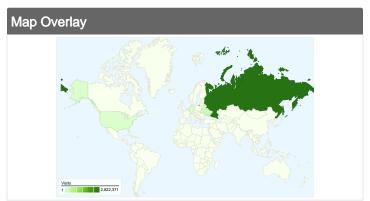

## 3,607,773 visits came from 173 countries/territories

| Site Usage                                         |                                                  |                         |             |                                                       |                                            |             |
|----------------------------------------------------|--------------------------------------------------|-------------------------|-------------|-------------------------------------------------------|--------------------------------------------|-------------|
| Visits<br>3,607,773<br>% of Site Total:<br>100.00% | Pages/Visit<br>1.94<br>Site Avg:<br>1.94 (0.00%) | <b>00:03:</b> Site Avg: | -           | % New Visits<br>24.08%<br>Site Avg:<br>24.01% (0.26%) | <b>Bounce 68.04</b> Site Avg. <b>68.04</b> | %           |
| Country/Territory                                  |                                                  | Visits                  | Pages/Visit | Avg. Time on<br>Site                                  | % New Visits                               | Bounce Rate |
| Russia                                             |                                                  | 2,822,371               | 1.93        | 00:03:08                                              | 22.99%                                     | 68.27%      |
| Ukraine                                            |                                                  | 264,164                 | 1.93        | 00:03:14                                              | 27.63%                                     | 68.26%      |
| United States                                      |                                                  | 72,160                  | 2.10        | 00:03:25                                              | 26.93%                                     | 64.77%      |
| Belarus                                            |                                                  | 57,800                  | 1.78        | 00:02:52                                              | 27.62%                                     | 71.71%      |
| Germany                                            |                                                  | 55,392                  | 2.12        | 00:03:41                                              | 26.73%                                     | 64.56%      |
| (not set)                                          |                                                  | 44,868                  | 2.02        | 00:03:08                                              | 35.63%                                     | 64.31%      |
| Israel                                             |                                                  | 26,548                  | 1.94        | 00:03:31                                              | 26.23%                                     | 68.56%      |
| United Kingdom                                     |                                                  | 22,054                  | 1.98        | 00:03:13                                              | 24.71%                                     | 67.38%      |
| Kazakhstan                                         |                                                  | 21,068                  | 1.99        | 00:03:55                                              | 30.34%                                     | 68.17%      |

| Latvia | 20,410 | 2.10 | 00:03:23 | 29.37% | 67.49%        |
|--------|--------|------|----------|--------|---------------|
|        |        |      |          |        | 1 - 10 of 173 |

Comparing to: Site