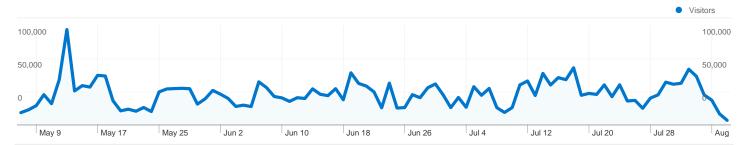

#### Site Usage

May 9

200,000

100,000

6,993,833 Pageviews

May 17

May 25

Jun 2

Jun 10

Jun 18

Jun 26

1.94 Pages/Visit

68.04% Bounce Rate

Jul 4

00:03:10 Avg. Time on Site

Jul 12

#### 1,082,833 people visited this site

4 3,573,169 Visits

1,082,833 Absolute Unique Visitors

6,929,385 Pageviews

1.94 Average Pageviews

00:03:09 Time on Site

68.02% Bounce Rate

4.03% New Visits

#### Pages on this site were viewed a total of 6,993,833 times

\_\_\_\_\_\_6,993,833 Pageviews

68.04% Bounce Rate