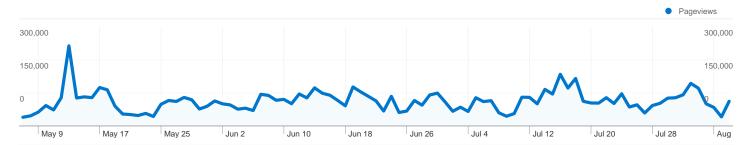

#### Pages on this site were viewed a total of 6,993,833 times

\_\_\_\_\_\_6,993,833 Pageviews

68.04% Bounce Rate