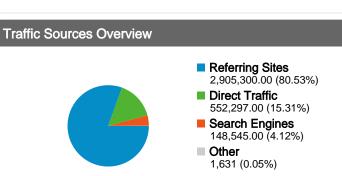

# zyalt.livejournal.com Traffic Sources Overview

#### All traffic sources sent a total of 3,607,773 visits

Manager 80.53% Referring Sites

4.12% Search Engines

#### **Top Traffic Sources**

| Sources                         | Visits  | % visits |
|---------------------------------|---------|----------|
| livejournal.com (referral)      | 982,298 | 27.23%   |
| (direct) ((none))               | 552,297 | 15.31%   |
| blogs.yandex.ru (referral)      | 174,652 | 4.84%    |
| tema.livejournal.com (referral) | 165,862 | 4.60%    |
| twitter.com (referral)          | 145,741 | 4.04%    |