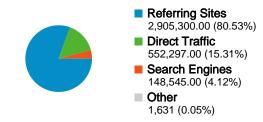

#### All traffic sources sent a total of 3,607,773 visits

Manager 80.53% Referring Sites

4.12% Search Engines

#### **Top Traffic Sources**

| Sources                         | Visits  | % visits |
|---------------------------------|---------|----------|
| livejournal.com (referral)      | 982,298 | 27.23%   |
| (direct) ((none))               | 552,297 | 15.31%   |
| blogs.yandex.ru (referral)      | 174,652 | 4.84%    |
| tema.livejournal.com (referral) | 165,862 | 4.60%    |
| twitter.com (referral)          | 145,741 | 4.04%    |