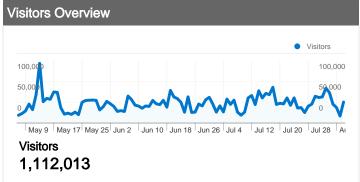

#### Site Usage

May 9

200,000

100,000

6,993,833 Pageviews

May 17

May 25

Jun 2

Jun 10

Jun 18

Jun 26

1.94 Pages/Visit

68.04% Bounce Rate

Jul 4

00:03:10 Avg. Time on Site

Jul 12

#### 1,082,833 people visited this site

4 3,573,169 Visits

1,082,833 Absolute Unique Visitors

6,929,385 Pageviews

1.94 Average Pageviews

00:03:09 Time on Site

68.02% Bounce Rate

4.03% New Visits

#### Pages on this site were viewed a total of 6,993,833 times

\_\_\_\_\_\_6,993,833 Pageviews

68.04% Bounce Rate