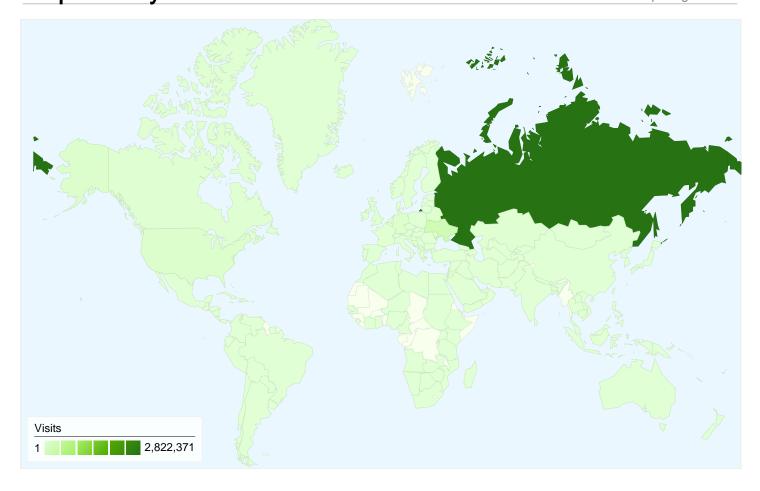

## 3,607,773 visits came from 173 countries/territories

| Site Usage                                         |                                                  |                         |             |                                                       |                                            |             |
|----------------------------------------------------|--------------------------------------------------|-------------------------|-------------|-------------------------------------------------------|--------------------------------------------|-------------|
| Visits<br>3,607,773<br>% of Site Total:<br>100.00% | Pages/Visit<br>1.94<br>Site Avg:<br>1.94 (0.00%) | <b>00:03:</b> Site Avg: | -           | % New Visits<br>24.08%<br>Site Avg:<br>24.01% (0.26%) | <b>Bounce 68.04</b> Site Avg. <b>68.04</b> | %           |
| Country/Territory                                  |                                                  | Visits                  | Pages/Visit | Avg. Time on<br>Site                                  | % New Visits                               | Bounce Rate |
| Russia                                             |                                                  | 2,822,371               | 1.93        | 00:03:08                                              | 22.99%                                     | 68.27%      |
| Ukraine                                            |                                                  | 264,164                 | 1.93        | 00:03:14                                              | 27.63%                                     | 68.26%      |
| United States                                      |                                                  | 72,160                  | 2.10        | 00:03:25                                              | 26.93%                                     | 64.77%      |
| Belarus                                            |                                                  | 57,800                  | 1.78        | 00:02:52                                              | 27.62%                                     | 71.71%      |
| Germany                                            |                                                  | 55,392                  | 2.12        | 00:03:41                                              | 26.73%                                     | 64.56%      |
| (not set)                                          |                                                  | 44,868                  | 2.02        | 00:03:08                                              | 35.63%                                     | 64.31%      |
| Israel                                             |                                                  | 26,548                  | 1.94        | 00:03:31                                              | 26.23%                                     | 68.56%      |
| United Kingdom                                     |                                                  | 22,054                  | 1.98        | 00:03:13                                              | 24.71%                                     | 67.38%      |
| Kazakhstan                                         |                                                  | 21,068                  | 1.99        | 00:03:55                                              | 30.34%                                     | 68.17%      |

| Latvia | 20,410 | 2.10 | 00:03:23 | 29.37% | 67.49%        |
|--------|--------|------|----------|--------|---------------|
|        |        |      |          |        | 1 - 10 of 173 |

Comparing to: Site